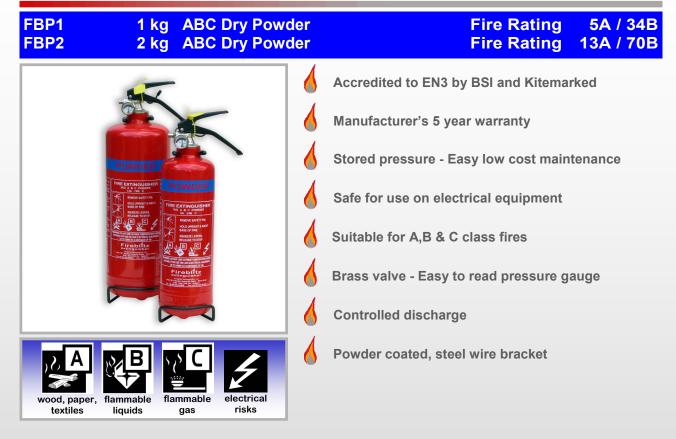

Ideal for use in vehicles, caravans, boats, agricultural machinery, farms, garages, in the home, offices, and for a wide range of industrial and commercial applications.

Refilling/Servicing: Should be carried out annually to BS 5306 Part 3, 2009. After complete or partial use the extinguisher should be refilled to BS 6643 Part 1, 1985. Both refilling and servicing to be carried out by a competent person. Spares available on request.